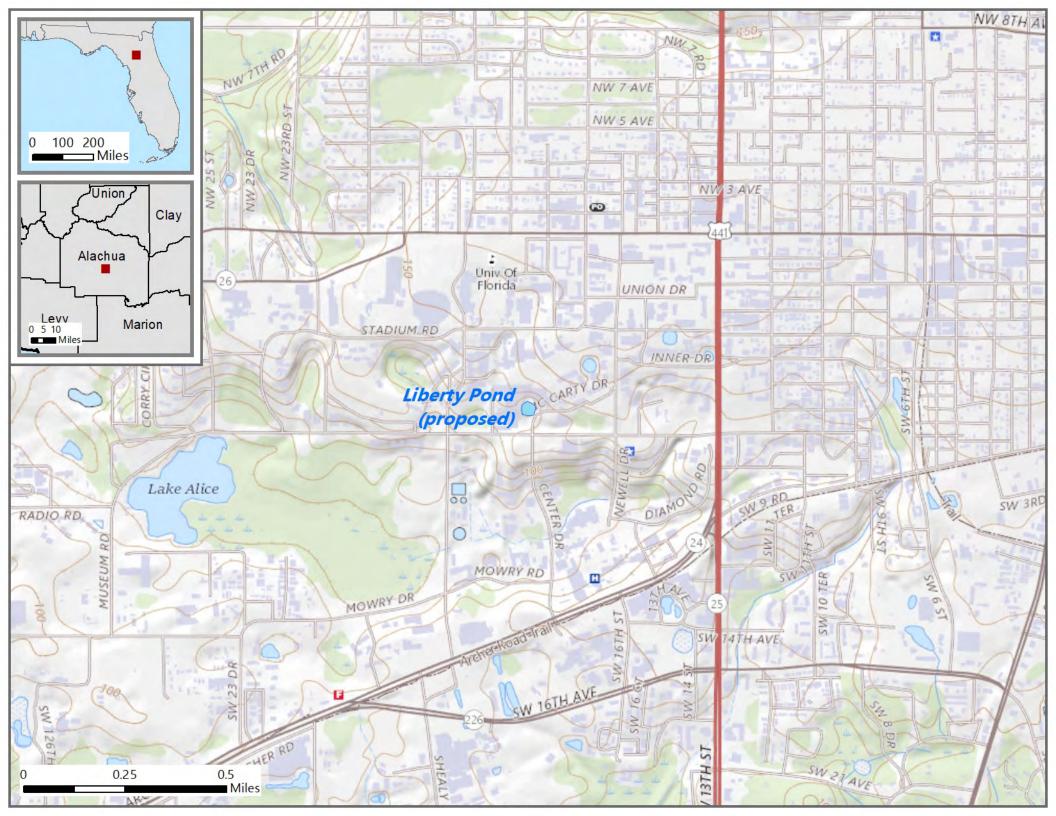

### **CASE BRIEF (Domestic)**

<u>Liberty Pond</u>: lake; 0.3 acres, on the University of Florida campus in the City of Gainesville, 0.85 mi. ENE of Lake Alice; named given by University of Florida to honor military veterans; Sec 6, T10S, R20E, Tallahassee Meridian; Alachua County, Florida; 29.6458033, -82.3471212 / 29°38'45"N, 82°20'50"W; USGS map – Gainesville East 1:24,000; Not: Green Pond, Reitz Union Pond

Proposal: to make official a name in recent local use

Map: USGS Gainesville East 1:24,000

Proponent: Shea Noah Dixon; Gainesville, FL

Administrative area: None Previous BGN Action: None Names associated with feature:

Case Summary: This proposal is to make official the name <u>Liberty Pond</u> for a 0.3-acre pond in a sinkhole on the University of Florida (UF) campus in Gainesville in Alachua County. The pond is located within the UF Veteran's Memorial, which according to the UF Army ROTC website, "was erected to honor fallen UF veterans and Gators of the five Armed Services who served their country." That site also reports that the pond is 100 years old. The memorial was dedicated in 2009 and at the time had a fountain, flags, and five granite pillars representing the five military branches. (The UF Student Senate recently passed a resolution advocating that the memorial also honor the U.S. Space Force.) The memorial fell into disrepair and the area was renovated around 2019. The memorial was not reconstructed and UF is currently holding a fundraiser to rebuild it.

The pond is currently labeled <u>Green Pond</u> on Google Maps; this was the locally used name for many years and was recorded in the "University of Florida Campus Master Plan, 2005-2015," which noted that it was also known as <u>Reitz Union Pond</u> because of its location next to the Reitz Union Building. In 2013, the UF Board of Trustees passed a resolution renaming the pond from its unofficial name of <u>Green Pond</u>, a generic reference to the algae growing in the water, to <u>Liberty Pond</u> "to accurately reflect the [veteran] memorial site."